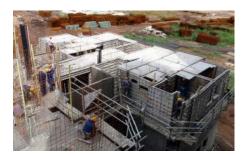

PrismSelf is engineered to exhibit superior flowability, allowing for smooth and uniform filling of intricate formworks, with minimal manual intervention

The improved flow characteristics eliminate the risk of incomplete compaction, ensuring every nook and corner of the structure is properly compacted. By reducing the need for extensive compaction efforts, PrismSelf not only cuts down on costs but also promotes an environment-friendly approach by minimizing noise pollution during the construction process.

- · Reduces compaction effort
- · Reduces fuel consumption
- Reduces noise
- Ideal for congested reinforcement and tricky structures

PrismFlow is a free-flowing, self-compacting concrete that is quick and easy to place and provides an extremely high-quality surface finish.