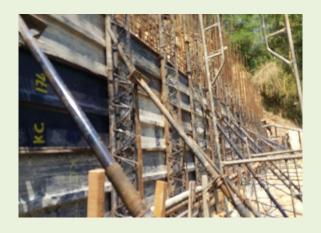

## Construction of retaining wall through RMC Special Easycrete®

Volume supplied 26 cum

Area of application Retaining wall

Solution Easycrete®

Location Trivandrum

Duration 2 months

Easycrete® execution site

## **Challenges**

Total length of retaining wall was 12 m and height is 2m. Since the reinforcement was very congested, vibration could not be done easily.

## Solution

RMC Readymix (India) team visited the site and understood the problem and recommended a solution of Easycrete®. Easycrete® is a self compacting concrete which is characterized by high resistance to segregation and can be cast with minimal noise.