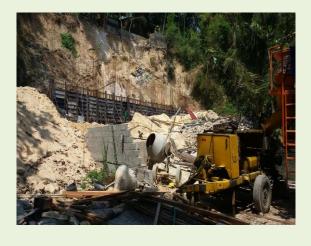

## Construction of retaining wall through RMC Special Easycrete®

Volume supplied 26 cum

Area of application Retaining wall

Solution Easycrete®

Location Trivandrum

Duration 2 months

Easycrete® execution site

## **Challenges**

Total length of retaining wall was 12 m and height is 2m. Since the reinforcement was very congested, vibration could not be done easily.

## Solution

RMC Readymix (India) team visited the site and understood the problem and recommended a solution of Easycrete®. Easycrete® is a self compacting concrete which is characterized by high resistance to segregation and can be cast with minimal noise.