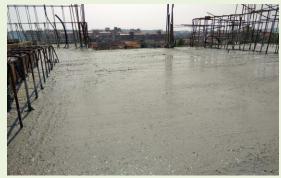

## Case Study on FRCcrete®

Volume supplied 72 cum

Area of application Roof Slab

Solution FRCcrete®

Location Goa

Photographs of project executed for FRCcrete®

## **Solution**

When we approach and heard them, we recommended them solution to cast slab with FRCcrete®.

FRCcrete® having strong property of reducing plastic shrinkage cracks, increase durability by giving toughness, flexure and abrasion resistance. Improve rheology of concrete thereby giving smooth finish.